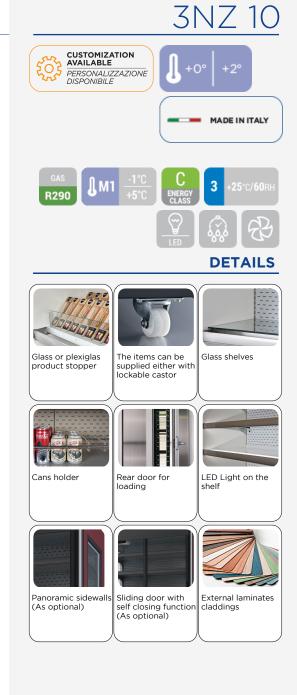

## **GENERAL FEATURES**

| Wall showcase with hinged doors (Width: 960mm)                          | • |
|-------------------------------------------------------------------------|---|
| Grey coated steel for external and white internally                     | • |
| Ventilated Cooling                                                      | • |
| Automatic compressor cycle defrost                                      | • |
| Digital display control with ON-OFF switch built-in                     | • |
| Interior LED light (with independent switch)                            | • |
| Anti-condensation double layer glass                                    | • |
| Blind ends                                                              | • |
| Adjustable shelves: 5 Pcs                                               | • |
| Aluminium end trims and front panel                                     | • |
| Antracite gray bumper                                                   | • |
| N.4 Adjustable feet                                                     | • |
| Energy efficiency class: C                                              | • |
| Panoramic ends providing the maximum visibility of the goods (Optional) | • |
| Sliding doors with self closing function (Optional)                     | • |
| Available in two depths: STANDARD or SLIM                               | • |
|                                                                         |   |