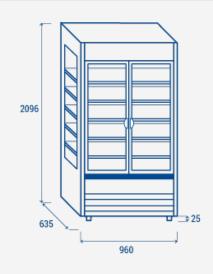

# **PRODUCT DIMENSIONS**

COOL **FIEAD EUROPE** We make the world a cooler place

# TECHNICAL SPECIFICATIONS

| Capacity                         | 565 L          |
|----------------------------------|----------------|
| Temperature                      | M1 (-1°C~+5°C) |
| Consumption                      | 4.8 kWh/24h    |
| Rated Power                      | 500 W          |
| Noise level                      | 70 dB(A)       |
| Net Weight                       | 199 Kg         |
| Gross Weight                     | 238 Kg         |
| External Dimensions (WxDxH mm)   | 960x635x2096   |
| Internal Dimensions (WxDxH mm)   | 896x335x1405   |
| Packaging dimensions (WxDxH mm)  | 1070x760x2200  |
| Loading quantities 20′/40′/40′HQ | 14/30/30       |